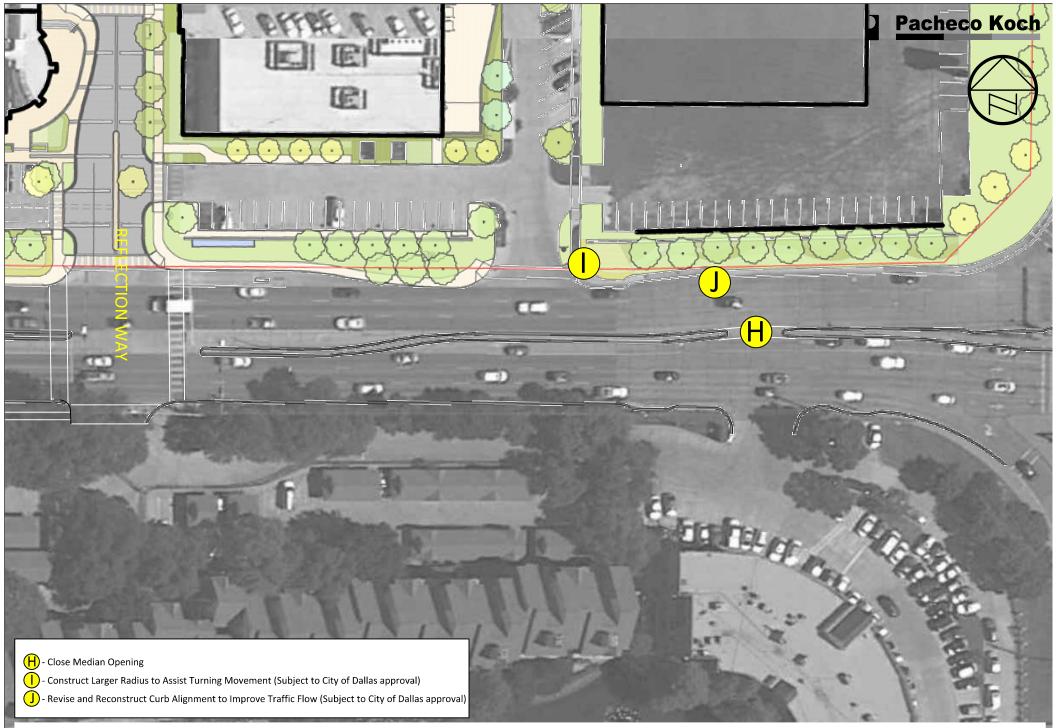

# **Conceptual Traffic and Pedestrian Improvements**

Preston Hollow Village, Dallas, Texas PK #3803-16.139 (HWL: 04/12/17)

and a state of the second state of the