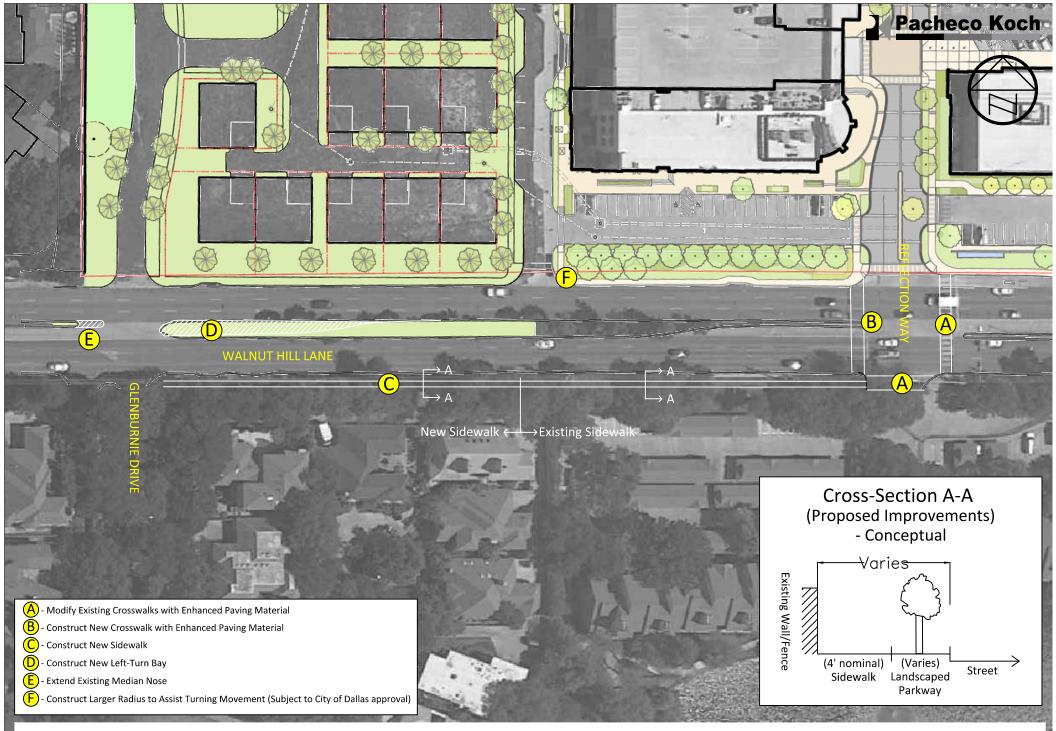

### **Conceptual Traffic and Pedestrian Improvements**

Preston Hollow Village, Dallas, Texas PK #3803-16.139 (HWL: 04/13/17)